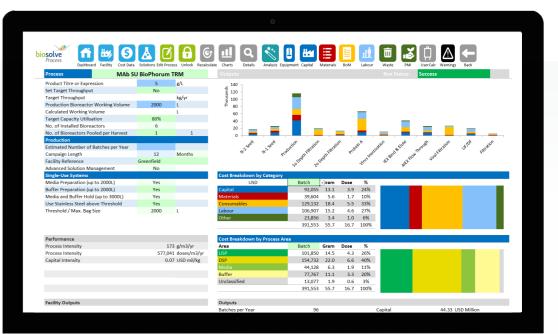

## **Enhance User Interface** For All Stakeholders

Both your process modelling experts and senior management benefit from the clean, web-based experience

Access data inputs from any web browser

Clear data visualization for expert users

Intuitive interface for management users