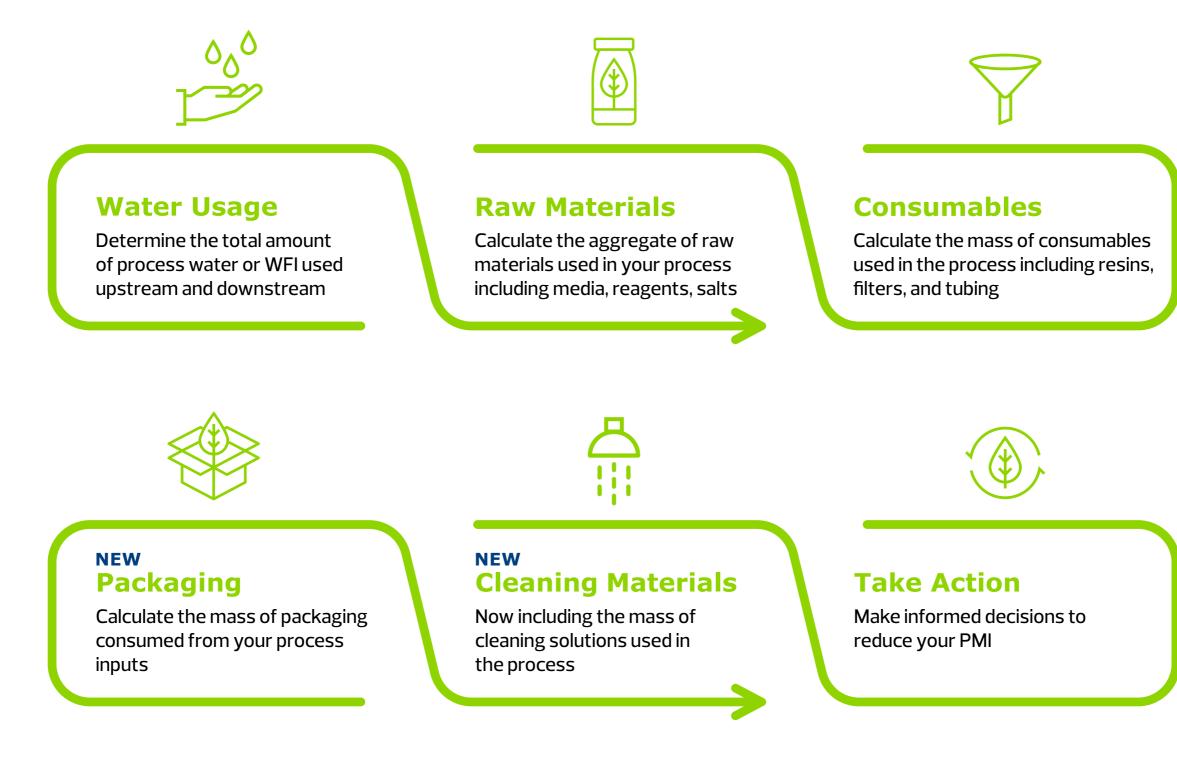

## PMI provides a standard method for collecting mass data on

Calculate Your Process Mass Intensity

the amount of water, raw material, and consumables used to produce 1 kg of API or product.

### the commercial and environmental impact of running your bioprocess operations.

Configure. Report. Analyze

Select from our dashboard to configure, report, and analyze

**PMI Breakdown by Unit Operation** Filtration